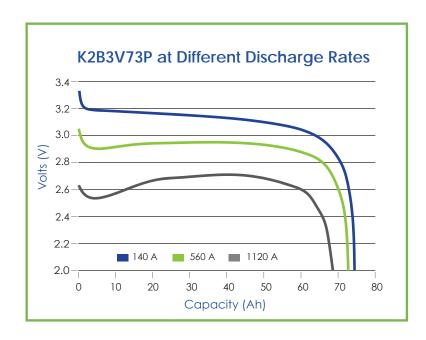

| K2B3V73P Constant Current Time Profile @ 25°C |                 |                |                 |                 |  |
|-----------------------------------------------|-----------------|----------------|-----------------|-----------------|--|
| C/20<br>(3.61 A)                              | C/2<br>(36.4 A) | 1C<br>(72.8 A) | 2C<br>(145.6 A) | 3.3C<br>(240 A) |  |
| 20 hrs                                        | 2 hrs           | 60 min         | 29 min          | 16 min          |  |