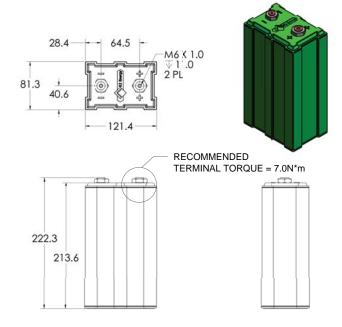

## HIGH CAPACITY K2B3V73P POWER MODULE DATA

UNDOT 38.3 Tested | RoHS Compliant

| SPECIFICATIONS                     |         |
|------------------------------------|---------|
| Nominal Capacity @ C/5 (Ah)        | 72.8    |
| Average Operating Voltage@ C/5 (V) | 3.2     |
| Weight (kg/lbs) 3.0                | / 6.61  |
| Height (mm/in) 222.3               | / 8.75  |
| Width (mm/in) 81.3                 | 3 / 3.2 |
| Length (mm/in) 121.4               | / 4.78  |

## **DIMENSIONS:**