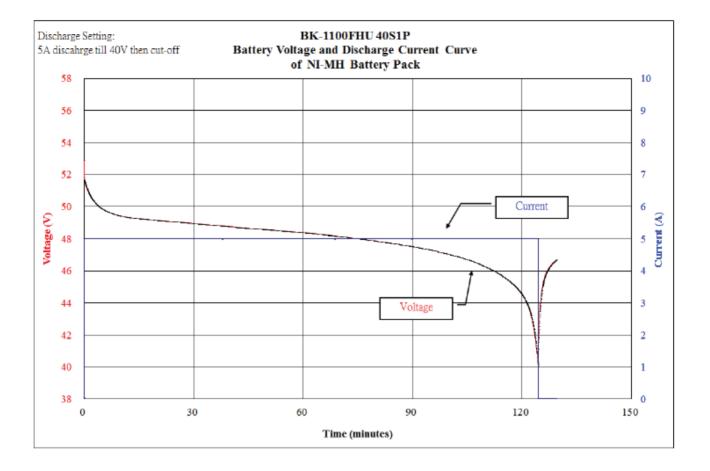

## NMBM-FLN4801

| SPECIFICATIONS        |                          |
|-----------------------|--------------------------|
| Model No.             | NMBM-FLN4801             |
| Nominal Voltage       | 48V                      |
| Discharge Min Voltage | 40V                      |
| Rated Capacity        | 11Ah                     |
| Chemistry             | NiMH                     |
| Cell                  | BK1100FHU                |
| Configuration         | 40S1P                    |
| Max Discharge Current |                          |
| Continuous            | 30A                      |
| Peak                  | 50A<12s                  |
| Max Charge Current    | 2.2A ~ 2.5A              |
| Internal Resistance   | <150mΩ                   |
| Dimensions            |                          |
| Length                | 415mm                    |
| Width                 | 157mm                    |
| Height                | 107mm                    |
| Weight                | 12.7kg                   |
| Connector             |                          |
| Charge and Discharge  | Customised CML connector |
| Communication         | UT-SD264M3S-8P           |
| Housing               | Aluminium Case           |