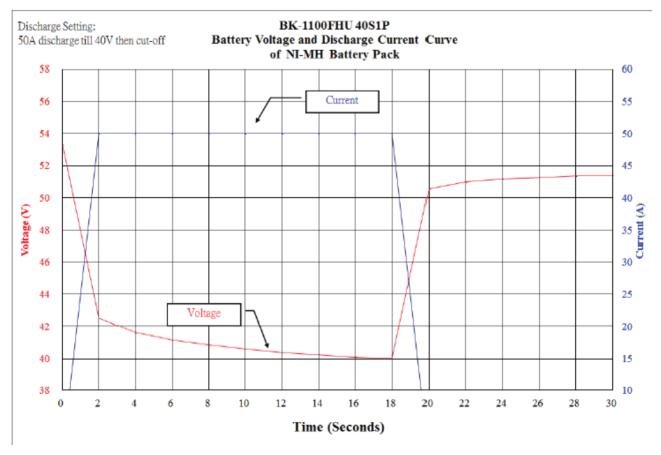

## NMBM-FLN4801

| SPECIFICATIONS        |                          |
|-----------------------|--------------------------|
| Model No.             | NMBM-FLN4801             |
| Nominal Voltage       | 48V                      |
| Discharge Min Voltage | 40V                      |
| Rated Capacity        | 11Ah                     |
| Chemistry             | NiMH                     |
| Cell                  | BK1100FHU                |
| Configuration         | 40S1P                    |
| Max Discharge Current |                          |
| Continuous            | 30A                      |
| Peak                  | 50A<12s                  |
| Max Charge Current    | 2.2A ~ 2.5A              |
| Internal Resistance   | <150mΩ                   |
| Dimensions            |                          |
| Length                | 415mm                    |
| Width                 | 157mm                    |
| Height                | 107mm                    |
| Weight                | 12.7kg                   |
| Connector             |                          |
| Charge and Discharge  | Customised CML connector |
| Communication         | UT-SD264M3S-8P           |
| Housing               | Aluminium Case           |