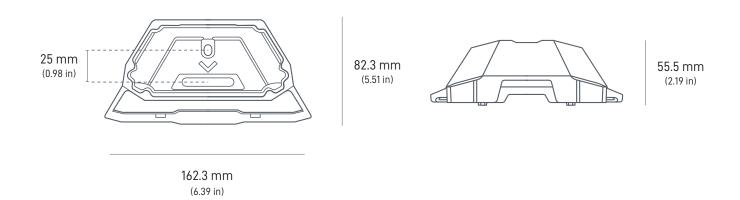

## 4 | Mark Installation Location

Use the mount as a guide to mark the mounting hole locations. Ensure the proper installation orientation of the mount on your vehicle. The arrow indicated on the mount points towards the front of the vehicle.