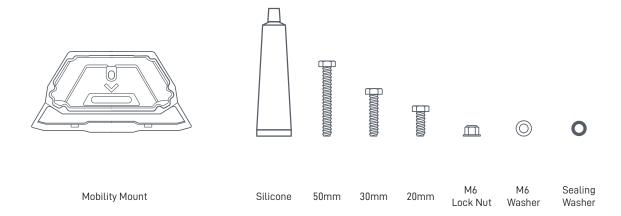

## What's in the Box

#### 6 | Secure Mount to Surface

Insert bolts through the mount and install a washer and sealing washer on the end of each bolt. Insert bolts through the pre-drilled holes and install a nut on the end of each bolt.