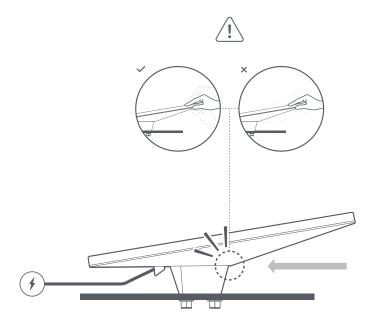

## 7 | Plug in Cable and Route Through Mobility Mount

Plug the power cable into your Starlink and ensure the cable is fully inserted.

Route the power cable through the opening in the mobility mount and out the front end.

# 8 | Install Mobility Mount

Slide your Starlink into the mount until it clicks into place and ensure the Mobility Mount and Mini are securely attached to your vehicle.