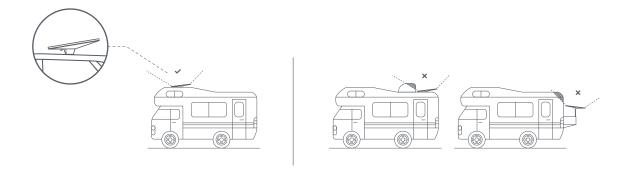

## 2 | Find Mounting Location

Your Starlink needs a clear view of the sky so it can stay connected with satellites as they move overheard. Objects that obstruct the connection between your Starlink and the satellite will cause service interruptions. Use the obstructions tool in your App to ensure you have selected a suitable mounting location.

You will also want to ensure your Starlink is mounted in the correct orientation relative to your vehicle as shown below.