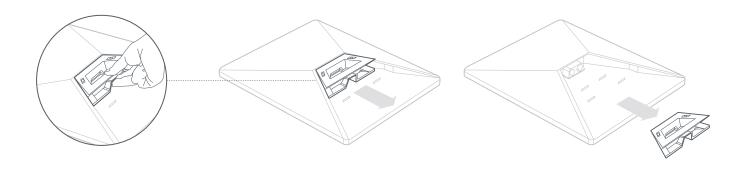

#### 3 Remove Kickstand

Squeeze the release tab and pull it away from its fixed location.

## 9 | Remove Your Starlink

If you need to remove your Starlink, push down on the release tab on the mount while pushing your Starlink away from you.