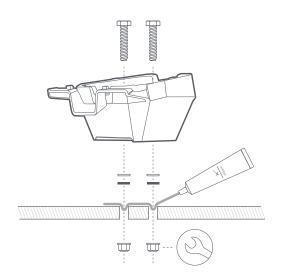

#### 6 | Secure Mount to Surface

Insert bolts through the mount and install a washer and sealing washer on the end of each bolt. Insert bolts through the pre-drilled holes and install a nut on the end of each bolt.

Secure the mount to surface. Using a 10 mm deep-welled socket is recommended.