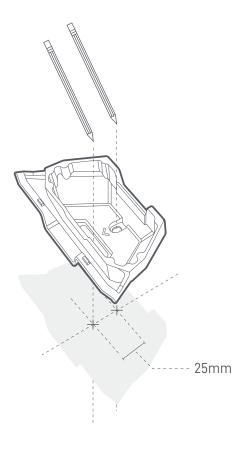

## 4 | Mark Installation Location

Use the mount as a guide to mark the mounting hole locations. Ensure the proper installation orientation of the mount on your vehicle. The arrow indicated on the mount points towards the front of the vehicle.