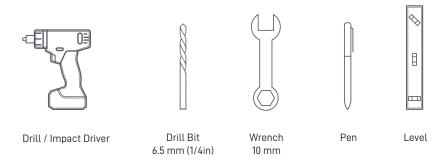

MINI MOBILITY MOUNT STARLINK

## What's in the Box



## **Recommended Tools**





## **SCREW INSTALLATION**

# 1 | Download the Starlink App

Scan the QR code to download the Starlink App.







## 2 | Find Mounting Location

Your Starlink needs a clear view of the sky so it can stay connected with satellites as they move overheard. Objects that obstruct the connection between your Starlink and the satellite will cause service interruptions. Use the obstructions tool in your App to ensure you have selected a suitable mounting location.

You will also want to ensure your Starlink is mounted in the correct orientation relative to your vehicle as shown below.



#### 3 Remove Kickstand

Squeeze the release tab and pull it away from its fixed location.



## 4 | Mark Installation Location

Use the mount as a guide to mark the mounting hole locations. Ensure the proper