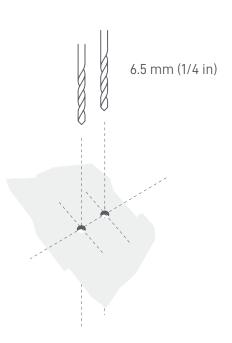

onnected with satellites as they move overheard. Objects that obstruct the connection between your Starlink and the satellite will cause service interruptions. Use the obstructions tool in your App to ensure you have selected a suitable mounting location.

You will also want to ensure your Starlink is mounted in the correct orientation relative to your vehicle as shown below.



#### 3 Remove Kickstand

Squeeze the release tab and pull it away from its fixed location.



## 4 | Mark Installation Location

Use the mount as a guide to mark the mounting hole locations. Ensure the proper installation orientation of the mount on your vehicle. The arrow indicated on the mount points towards the front of the vehicle.



## 5 | Drill Mounting Holes

Drill holes using a 6.5 mm (1/4 in) drill bit.



#### 6 | Secure Mount to Surface

Insert bolts through the mount and install a washer and sealing washer on the end of each bolt. Insert bolts through the pre-drilled holes and install a nut on the end of each bolt.

Secure the mount to surface. Using a 10 mm deep-welled socket is recommended.



## 7 | Plug in Cable and Route Through Mobility Mount

Plug the power cable into your Starlink and ensure the cable is fully inserted.

Route the power cable through the opening in the mobility mount and out the front end.



# 8 | Install Mobility Mount

Slide your Starlink into the mount until it clicks into place and ensure the Mobility Mount and Mini are securely attached to your vehicle.



## 9 | Remove Your Starlink

If you need to remove your Starlink, push down on the release tab on the