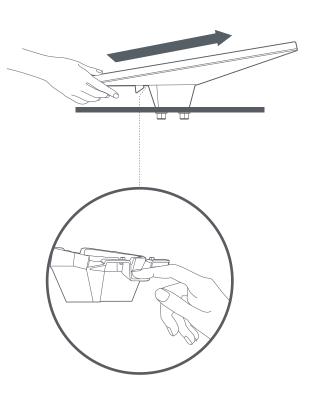

## 9 | Remove Your Starlink

If you need to remove your Starlink, push down on the release tab on the mount while pushing your Starlink away from you.