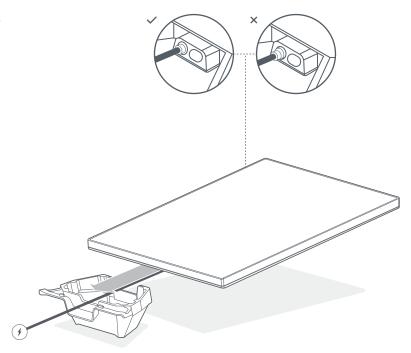

## 7 | Plug in Cable and Route Through Mobility Mount

Plug the power cable into your Starlink and ensure the cable is fully inserted.

Route the power cable through the opening in the mobility mount and out the front end.

# 8 | Install Mobility Mount

Slide your Starlink into the mount until it clicks into place and ensure the Mobility Mount and Mini are securely attached to your vehicle.