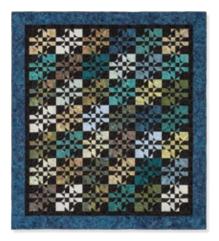

# Disappearing Hourglass Crazy Eight

PAT2778

### SAMPLE QUILT

Sand Bar Batiks by Kathy Engle for Island Batik Inkwell Batiks Black by Kathy Engle for Island Batik

### QUILT SIZE 821/2" x 933/4"

# BLOCK SIZE

11¼" finished