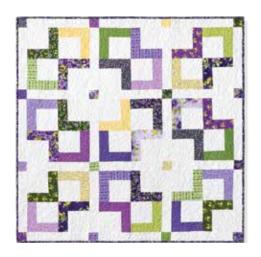

## Daisy Chain

PAT 2139

Block Vol 5 Iss 1

SAMPLE QUILT

Emma's Garden by Debbie Beaves for Maywood Studio

QUILT SIZE

47" × 47"

**BLOCK SIZE** 