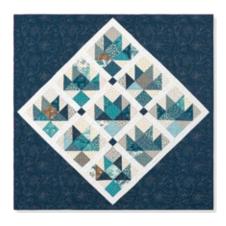

## **Bud Bouquet**

## PAT2937

SAMPLE QUILT

Royal Blue by Edyta Sitar for Andover Fabrics

QUILT SIZE 631/4" x 631/4"

BLOCK SIZE 12" finished

QUILT TOP

2 packages 5" print squares¾ yard background fabric— includes border

setting triangles 2 yards