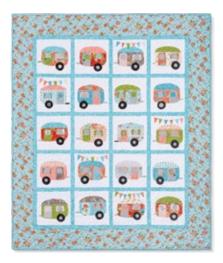

#### SAMPLE QUILT

Cassandra by Studio RK for Robert Kaufman Fabrics Kona Cotton - White by Robert Kaufman Fabrics

#### QUILT SIZE 54" x 64½"

### BLOCK SIZE 9½" finished

#### QUILT TOP

1 package 10" print squares 1 package 10" background squares 1⁄4 yard black fabric 1⁄4 yard gray fabric 3⁄4 yards sashing fabric – includes inner border

outer border 1¼ yards

BINDING 3⁄4 yard