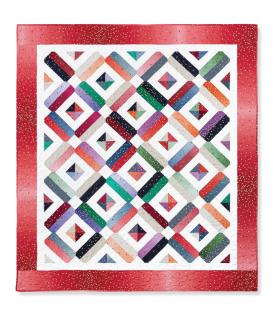

#### **SAMPLE QUILT**

Ombre Confetti Metallic by V & Co. for Moda Fabrics

**QUILT SIZE** 64½" x 72¾"

BLOCK SIZE 81/4" finished