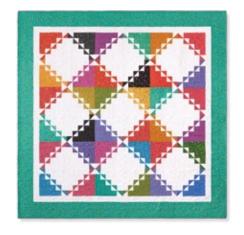

## PAT2602

SAMPLE QUILT

Sun Print 2019 Double Scoops by Alison Glass for Andover Fabric

**QUILT SIZE** 75" × 75"

BLOCK SIZE
10" finished

**QUILT TOP**1 roll 2½" print strips
1 roll 2½" background strips

INNER BORDER 1/4 yard