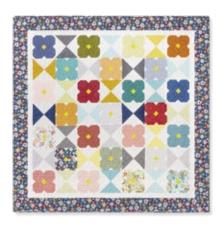

#### SAMPLE QUILT

## Home Grown by Nancy Halvorsen for Benartex Fabrics

SIZE

78" x 78"

**BLOCK SIZE** 

9" finished