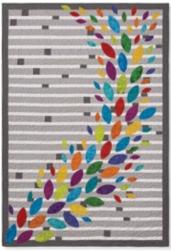

#### SAMPLE QUILT

Magic Colors by Wilmington Essentials

#### SIZE

52" x 75"

#### QUILT TOP

1 roll of 2½" light gray strips 1 roll of 1½" white strips 1½ packages of 5" solid or print squares ¾ yd. dark gray fabric

- includes border