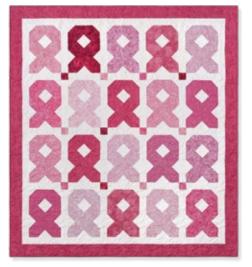

## Easy Ribbon

PAT2356

SAMPLE QUILT Pinking of You by Wilmington Essentials

QUILT SIZE 64" X 71"

BLOCK SIZE 9" x 13½" finished

QUILT TOP

3 packages 5" print squares 1 roll of 2½" background strips - includes inner border