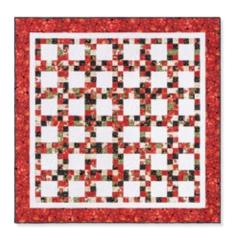

## PAT2940

SAMPLE QUILT
Garden Rose by Timeless Treasures

**QUILT SIZE** 75" × 75"

BLOCK SIZE 10½" finished, 10" finished

QUILT TOP
1 roll 2½" print strips
1¾ yards background fabric
- includes inner border