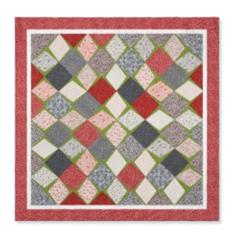

## Simple Squares on Point

PAT3404

SAMPLE QUILT
Scandi 2020 by Makower UK

**QUILT SIZE** 96" x 96"

BLOCK SIZE 10" unfinished, 9½" finished

**QUILT TOP**2 packages 10" print squares
1 roll 2½" solid strips\*