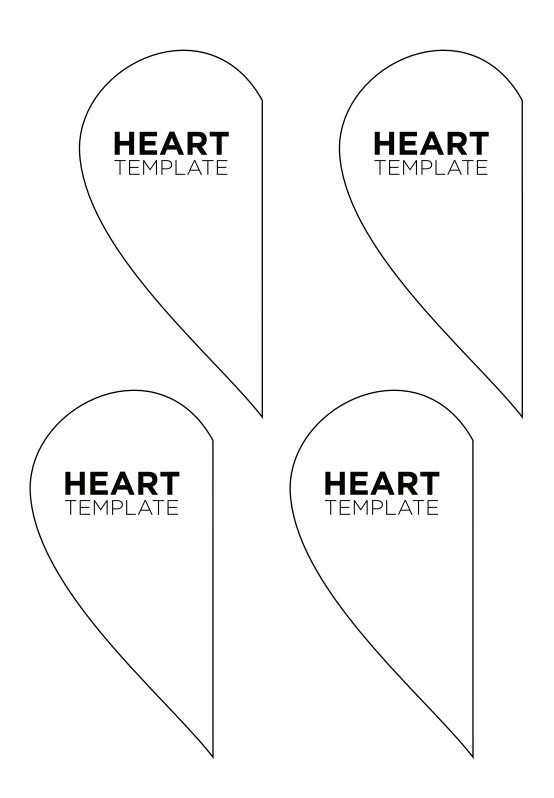

#### OTHER

Missouri Star Half Heart Template 5 yards Heat n Bond Lite Pigma Micron 05 Pen or 08 Pen (Optional)

#### OTHER

Missouri Star Half Heart Template ½ yard Heat n Bond Lite Pigma Micron 05 Pen or 08 Pen (Optional)