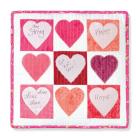

#### **BONUS PILLOW COVER**

PROJECT SIZE Fits a 16" pillow form

#### **BLOCK SIZE**

5" unfinished, 41/2" finished

## **PROJECT SUPPLIES**

(9) 5" print squares
yard background fabric - includes border
yard coordinating fabric - includes pillow top backing, pillow back flaps, and binding

#### OTHER

Missouri Star Half Heart Template ½ yard Heat n Bond Lite Pigma Micron 05 Pen or 08 Pen (Optional)

#### OPTIONAL PILLOW INSERT

½ yard muslin Fiberfill

From the Heart™ ©2020 All Rights Reserved by Missouri Star Quilt Company, Reproduction in whole or in part in any language without written permission from Missouri Star Quilt Company is prohibited. No one may copy, reprint or distribute any of this pattern for commercial use without written permission of Missouri Star Quilt Company. Anything you make using our patterns or ideas is your business, do whatever you want with the stuff you make, it's yours!