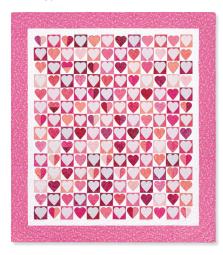

## From the Heart

#### **SAMPLE QUILT**

Lava Batik Solids - Flirt by Anthology for Anthology Fabrics

# **QUILT SIZE** 69" x 78"

#### **BLOCK SIZE**

5" unfinished, 41/2" finished

#### **QUILT TOP**

4 packages 5" print squares 4 packages 5" background squares

#### **INNER BORDER**

½ yard

#### **OUTER BORDER**

11/4 yards

#### **BINDING**

3/4 yard

### BACKING

5 yards - vertical seam(s) or 2½ yards of 108" wide

#### OTHER

Missouri Star Half Heart Template 5 yards Heat n Bond Lite Pigma Micron 05 Pen or 08 Pen (Optional)