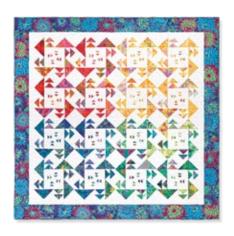

## Gaggle of Geese

PAT3331

SAMPLE QUILT
Kaffe Florals Rainbow by Kaffe Fassett for FreeSpirit Fabrics

**QUILT SIZE** 79" x 79"

BLOCK SIZE 16½" unfinished, 16" finished

QUILT TOP

4 packages 5" print squares 4 packages 5" background squares 1½ yards background fabric - includes inner border