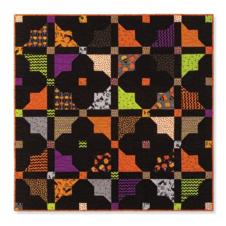

## Sashed Double Square Star

PAT3420

SAMPLE QUILT

A Spooky Good Time by Kim Schaefer for Andover Fabric

**QUILT SIZE** 53" x 53"

BLOCK SIZE 15½" unfinished, 15" finished

QUILT TOP
2 packages 5" print squares
2 yards background fabric