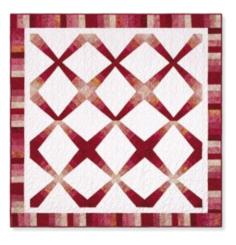

## PAT2537

SAMPLE QUILT

Cherry Sweet Batiks by Wilmington Batiks

SIZE

70" x 70"

BLOCK SIZE

91/2" finished

QUILT TOP