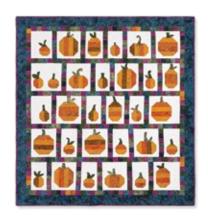

## **Pumpkin Spice**

## PAT2938

SAMPLE QUILT

Brandywine by Kathy Engle for Island Batik

**QUILT SIZE** 75" x 81"

**BLOCK SIZES** 

 $6" \times 12"$ ,  $6\frac{1}{2}" \times 12"$ ,  $7\frac{1}{2}" \times 12"$ ,  $10" \times 12"$ , and  $10\frac{1}{2}" \times 12"$  finished