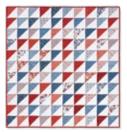

## PAT3220

SAMPLE PROJECT
Summertime by Lisa Audit for Wilmington Prints

**QUILT SIZE** 76" × 89"

BLOCK SIZE 13½" unfinished, 13" finished

QUILT TOP
1 package 10" print squares
6 packages 5" background squares
or 41/4 yards of background fabric

BORDER 1½ yards

BINDING 3/4 yard

**BACKING**5½ yards - vertical seam(s)
or 2¾ yards 108" wide

BLOCK SIZE 4½" unfinished, 4" finished

Disappearing Shoofly™ ©2020 All Rights Reserved by Missouri Star Quilt Company. Reproduction in whole or in part in any language without written permission from Missouri Star Quilt Company is prohibited. No one may copy, reprint or distribute any of this pattern for commercial use without written permission of Missouri Star Quilt Company. Anything you make using our patterns or ideas is your business, do whatever you want with the stuff you make, it's yours!