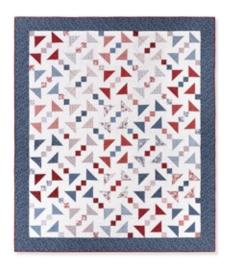

## PAT3220

SAMPLE PROJECT
Summertime by Lisa Audit for Wilmington Prints

**QUILT SIZE** 76" × 89"

BLOCK SIZE 13½" unfinished, 13" finished

QUILT TOP
1 package 10" print squares
6 packages 5" background squares
or 41/4 yards of background fabric

BORDER 1½ yards

BINDING 3/4 yard

**BACKING**5½ yards - vertical seam(s)
or 2¾ yards 108" wide

BLOCK SIZE 4½" unfinished, 4" finished

Disappearing Shoofly™ ©2020 All Rights Reserved by Missouri Star Quilt Company. Reproduction in whole or in part in any language without written permission from Missouri Star Quilt Company is prohibited. No one may copy, reprint or distribute any of this pattern for commercial use without written permission of Missouri Star Quilt Company. Anything you make using our patterns or ideas is your business, do whatever you want with the stuff you make, it's yours!