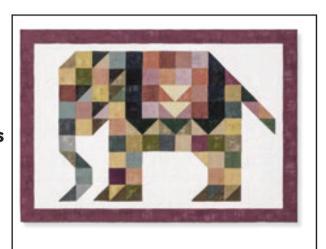

# **ARARAT**

# **PAT2453**

### SAMPLE QUILT

Toscana by Deborah Edwards for Northcott Silk Inc.

### SIZE

74" x 511/2"

### QUILT TOP

3 packages of 5" print squares 2 packages of 5" background squares

### INNER BORDER

1/2 yard background fabric

## **OUTER BORDER**

34 yard

### BINDING

34 yard

### **BACKING**

3½ yards - vertical seam(s)

Ararat<sup>™</sup> ©2018 All Rights Reserved by Missouri Star Quilt Company. Reproduction in whole or in part in any language without written permission from Missouri Star Quilt Company is prohibited. No one may copy, reprint or distribute any of this pattern for commercial use without written permission of Missouri Star Quilt Company. Anything you make using our patterns or ideas is your business, do whatever you want with the stuff you make, it's yoursi