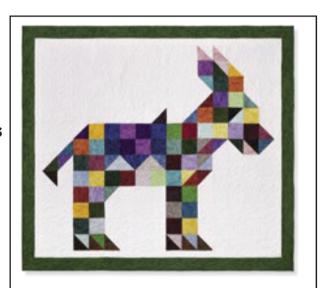

# Giddap

# **PAT2454**

### SAMPLE QUILT

Grunge Basics New Colors 2018 by BasicGrey for Moda Fabrics

#### SIZE

78½" x 69½"

### QUILT TOP

3 packages of 5" print squares 3 packages of 5" background squares

### INNER BORDER

34 yard background fabric

### **OUTER BORDER**

1 yard

### BINDING

3/4 yard

### **BACKING**

5 yards - horizontal seam(s)

Giddap™ ©2018 All Rights Reserved by Missouri Star Quilt Company. Reproduction in whole or in part in any language without written permission from Missouri Star Quilt Company is prohibited. No one may copy, reprint or distribute any of this pattern for commercial use without written permission of Missouri Star Quilt Company. Anything you make using our patterns or ideas is your business, do whatever you want with the stuff you make, it's yoursi