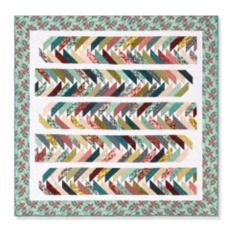

## SAMPLE QUILT

Nova by BasicGrey for Moda Fabrics

QUILT SIZE

73" x 70½"

QUILT TOP

1 roll 2½" print strips2 yards background fabric -includes inner border

OUTER BORDER

11/4 yards