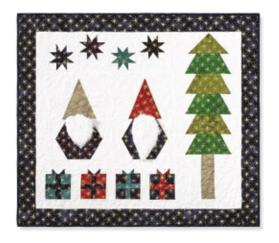

## Winter Wall Hanging

## PAT2456

SAMPLE QUILT
Grunge Seeing Stars Metallic by Moda

SIZE 48" x 42"