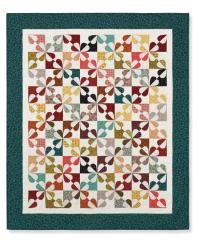

## Hearts and Gizzards

PAT3523

SAMPLE QUILT Gratitude and Grace by Kim Diehl for Henry Glass

**QUILT SIZE** 63" x 75"

BLOCK SIZE 12½" unfinished, 12" finished

QUILT TOP 1 package of 10" print squares\* 2<sup>3</sup>⁄<sub>4</sub> yards of coordintating light print - includes inner border

outer border 1¼ yards

BINDING 3⁄4 yard

**BACKING** 4<sup>3</sup>⁄<sub>4</sub> yards - vertical seam(s) or 2<sup>1</sup>⁄<sub>2</sub> yards of 108" wide

отнек Missouri Star Half Heart Template