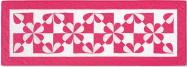

## BONUS TABLE RUNNER

**PROJECT SIZE** 55" x 19"

PROJECT SUPPLIES
1 yard of solid fabric

includes outer border

1 yard of background fabric

includes inner border

½ yard of binding
1 yard of backing - cut lengthwise

and sewn with a vertical seam

Missouri Star Half Heart Template

Hearts and Gizzards<sup>™</sup> ©2020 All Rights Reserved by Missouri Star Quilt Company. Reproduction in whole or in part in any language without written permission from Missouri Star Quilt Company is prohibited. No one may copy, reprint or distribute any of this pattern for commercial use without written permission of Missouri Star Quilt Company. Anything you make using our patterns or ideas is your business, do whatever you want with the stuff you make, it's yours!