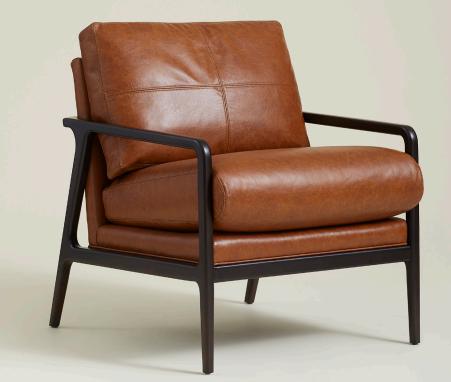

## Providence Chair

Our take on a classic lounge chair, the Providence Chair features an exposed wood frame and luxuriously upholstered seat and back for a sculptured silhouette and supreme comfort. Perfect as an accent piece or paired up beside the fireplace, the Providence is a refuge all its own.