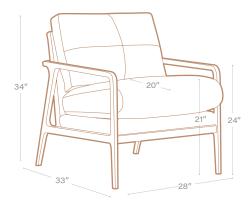

## Providence Chair

Our take on a classic lounge chair, the Providence Chair features an exposed wood frame and luxuriously upholstered seat and back for a sculptured silhouette and supreme comfort. Perfect as an accent piece or paired up beside the fireplace, the Providence is a refuge all its own.