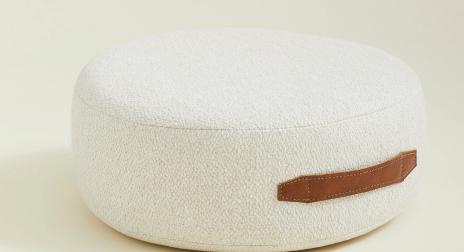

## Miles Floor Cushion Box Border with Handle

Our Miles Floor Cushions are storable, durable, and come with beautiful tanned leather handles for easy carrying. We designed these with firm inserts to hold up to hard floors and stack perfectly under our 18" Tavern Side Table.