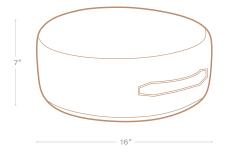

## Miles Floor Cushion Box Border with Handle

Our Miles Floor Cushions are storable, durable, and come with beautiful tanned leather handles for easy carrying. We designed these with firm inserts to hold up to hard floors and stack perfectly under our 18" Tavern Side Table.