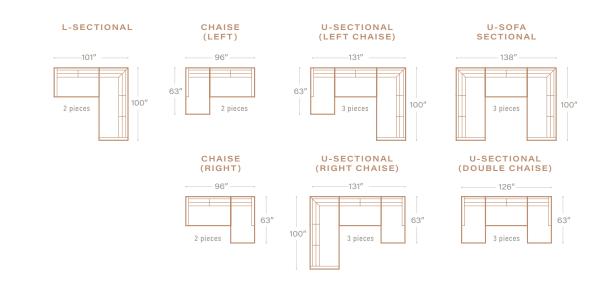

## Ruby Sectional

MADE IN

NC+

MAIDEN

The flagship of the Ruby Collection, our sectional bridges the gap between classic and contemporary, comfort and clean lines. Being fully customizable and highly configurable for any space, the Ruby Sectional will fit your home and your style with zero compromises.

35" overall height | 19" seat height | 22" arm height | 24" seat depth