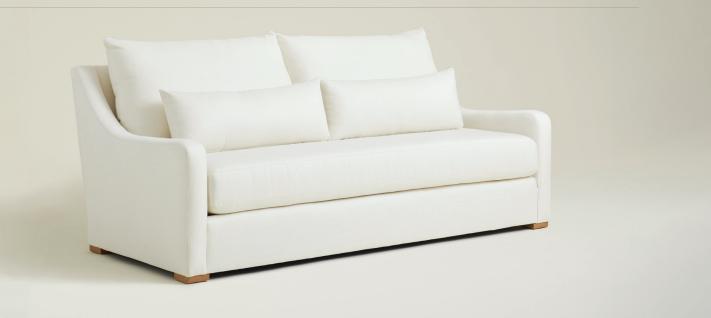

## Ruby Sofa

MADE IN • NC • MAIDEN

With its signature sloping arm profile and our most supportive backrest design, the Ruby Sofa features distinct lumbar pillows flowing down to a low-profile front, soft-edge seat base, and minimal block feet. Hidden details like the 8-way hand-tied spring suspension maintain comfort and support over time.