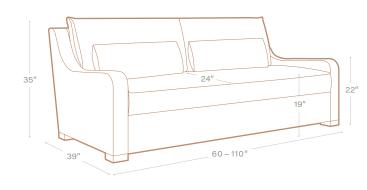

| length<br>(in) | # of back cushions   | # of seat cushions | center<br>leg? |
|----------------|----------------------|--------------------|----------------|
| 60             | <b>2</b> (+2 lumbar) | 1                  | N              |
| 70             | <b>2</b> (+2 lumbar) | 1                  | N              |
| 80             | <b>2</b> (+2 lumbar) | 1                  | N              |
| 90             | <b>2</b> (+2 lumbar) | 1                  | Y              |
| 100            | <b>2</b> (+2 lumbar) | 1                  | Y              |
| 110            | <b>2</b> (+2 lumbar) | 1                  | Υ              |

Note: Number of cushions and legs varies based on sofa length. See table for details.