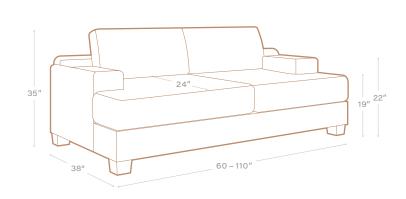

| length<br>(in) | # of back<br>cushions | # of seat<br>cushions | leg? |
|----------------|-----------------------|-----------------------|------|
| 60             | 2                     | 2                     | N    |
| 70             | 2                     | 2                     | N    |
| 80             | 2                     | 2                     | N    |
| 90             | 3                     | 3                     | Υ    |
| 100            | 3                     | 3                     | Υ    |
| 110            | 3                     | 3                     | Υ    |

Note: Number of cushions and legs varies based on sofa length. See table for details.