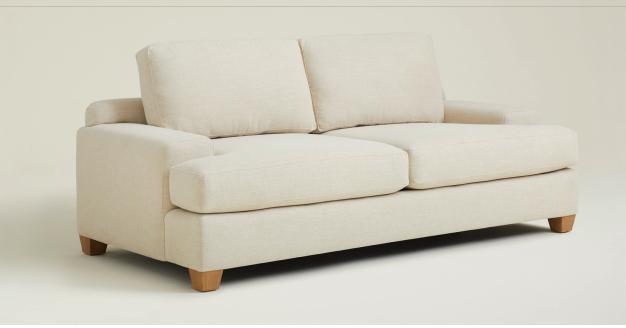

## Burke Sofa

MADE IN

NC+

MAIDEN

With its low, lounge-style design and deep seat, our Burke Sofa has a wide, functional arm, which is a great place to rest a book or a tray. Details like tapered wood legs and the soft, contemporary profile effortlessly match your style.