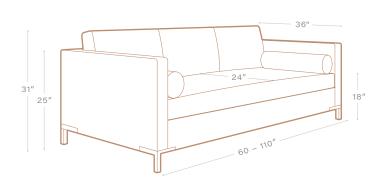

| length<br>(in) | # of back cushions | # of seat cushions | center<br>leg? |
|----------------|--------------------|--------------------|----------------|
| 60             | 2                  | 1                  | N              |
| 70             | 2                  | 1                  | N              |
| 80             | 2                  | 1                  | N              |
| 90             | 3                  | 1                  | Υ              |
| 100            | 3                  | 1                  | Υ              |
| 110            | 3                  | 1                  | Υ              |

Note: Number of cushions and legs varies based on sofa length. See table for details.