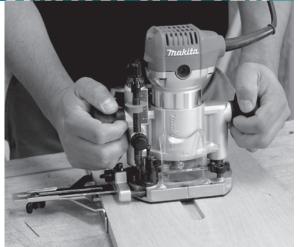

# **FEATURES & BENEFITS**

- High visibility base design for improved handling and performance
- Base can be removed quickly to install other bases
- Heavy duty aluminum motor housing engineered for increased durability
- Shaft lock for quick and easy bit changes
- Durable flat top design for added convenience when changing bits
- Non-marring high-durability base insert for increased work piece protection
- Easy-to-read depth scales
- Uses 1/4" shank router bits
- Double insulated
- Ideal for routing small profiles, dovetailing, door hinges and more

# **OPTIONAL ACCESSORIES**

- Plunge base (195563-0)
- Tilt base (195561-4)
- Offset base (195562-2)
- 55" guide rail (194368-5)
- 118" guide rail (194367-7)
- Guide rail adapter (194579-2)
- Guide rail clamp set (194385-5)
- Dust nozzle (195559-1)