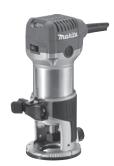

# 1-1/4 HP\* COMPACT ROUTER

# **Model RT0701C**

# **FEATURES & BENEFITS**

- High visibility base design for improved handling and performance
- Base can be removed quickly to install other bases
- Heavy duty aluminum motor housing engineered for increased durability
- Shaft lock for quick and easy bit changes
- Durable flat top design for added convenience when changing bits
- Non-marring high-durability base insert for increased work piece protection
- Easy-to-read depth scales
- Uses 1/4" shank router bits
- Double insulated
- Ideal for routing small profiles, dovetailing, door hinges and more