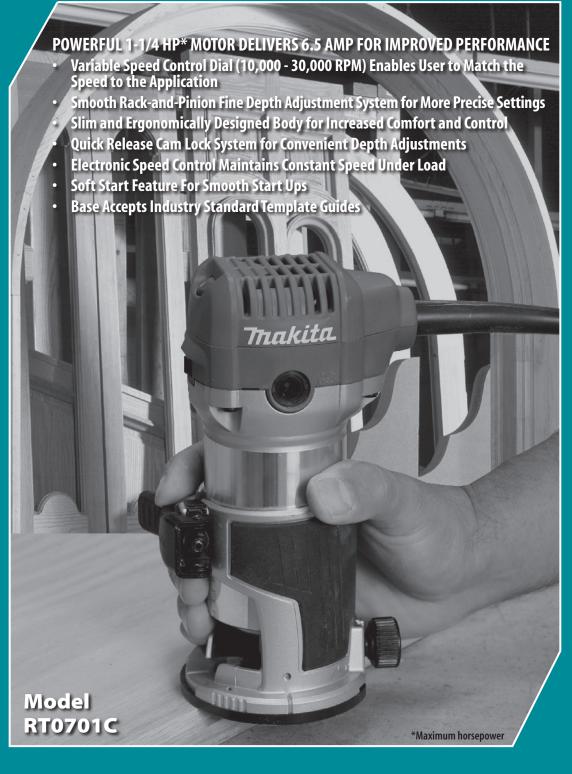

# Trakital 1-1/4 HP\* COMPACT ROUTER

1-1/4 HP\* motor delivers 6.5 AMP for improved performance

# 1-1/4 HP\* COMPACT ROUTER

# **Model RT0701C**

# **FEATURES & BENEFITS**

- High visibility base design for improved handling and performance
- Base can be removed quickly to install other bases
- Heavy duty aluminum motor housing engineered for increased durability
- Shaft lock for quick and easy bit changes
- Durable flat top design for added convenience when changing bits
- Non-marring high-durability base insert for increased work piece protection
- Easy-to-read depth scales
- Uses 1/4" shank router bits
- Double insulated
- Ideal for routing small profiles, dovetailing, door hinges and more