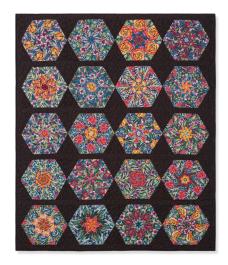

# Jenny's Framed Kaleidoscope

PAT5571

#### SAMPLE QUILT

Coming Up Roses - Rose of My Heart Sapphire by Create Joy Project for Moda Fabrics and Kona Cotton - Charcoal by Robert Kaufman

**QUILT SIZE** 68" × 77"

#### **BLOCK SIZE**

7" x 16½" unfinished half-hexagon, 6½" x 16" finished half-hexagon