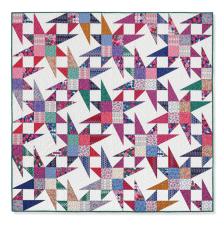

# Misty's Connected Stars

## SAMPLE QUILT

Enchanted Bloom by Stephanie Organes for Andover Fabric

#### **QUILT SIZE** 72" x 72"

BLOCK SIZE 24<sup>1</sup>/<sub>2</sub>" unfinished, 24" finished