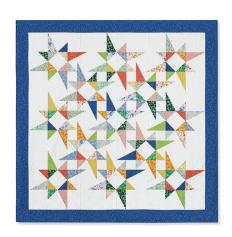

# Jenny's Connected Stars

#### SAMPLE QUILT

Summersault by Tamara Kate for Windham Fabrics

# QUILT SIZE

83" x 83"

# **BLOCK SIZE**

121/2" unfinished, 12" finished