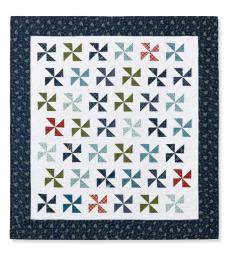

## **Pinwheel Party**

## PAT1233

**SAMPLE QUILT** Arrival of Winter by Sandy Gervais for Riley Blake

**QUILT SIZE** 57" X 62"

BLOCK SIZE 51/2" unfinished, 5" finished

QUILT TOP 1 package of 5" print squares 2<sup>1</sup>/<sub>4</sub> yards of background fabric - includes sashing & inner border