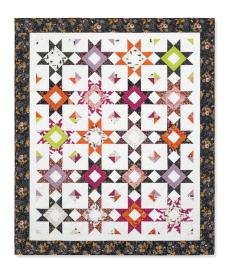

## Stars Hollow

## PAT5224

SAMPLE QUILT
Spooky 'N Witchy by Art Gallery Fabrics

**QUILT SIZE** 61" × 73"

BLOCK SIZE 12½" unfinished, 12" finished

QUILT TOP
1 package of 10" print squares
23/4 yards of background fabric
- includes inner border

**outer Border** 1 yard

BINDING 3/4 yard

BACKING 4½ yards - vertical seam(s) or 2¼ yards of 108" wide

Stars Hollow™ ©2023 All Rights Reserved by Missouri Star Quilt Company, Reproduction in whole or in part in any language without written permission from Missouri Star Quilt Company is prohibited. No one may copy, reprint or distribute this pattern for commercial use without written permission of Missouri Star Quilt Company. Anything you make using our patterns or ideas is your business. Do whatever you want with the stuff you make, it's yours!