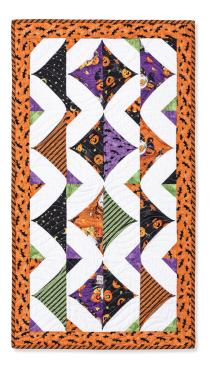

## Fly and Flip Runner

## PAT5233

SAMPLE PROJECT

The Boo Crew by Susan Winget for Wilmington Prints

PROJECT SIZE 22" x 40"

**BLOCK SIZE** 9½" unfinished, 9" finished

PROJECT TOP
1 package of 10" print squares
3/4 yard of background fabric

BORDER 1/4 yard

BINDING ½ yard

BACKING 1½ yards

Fly and Flip Runner™ ©2023 All Rights Reserved by Missouri Star Quilt Company. Reproduction in whole or in part in any language without written permission from Missouri Star Quilt Company is prohibited. No one may copy, reprint or distribute this pattern for commercial use without written permission of Missouri Star Quilt Company. Anything you make using our patterns or ideas is your business. Do whatever you want with the stuff you make, it's yours!