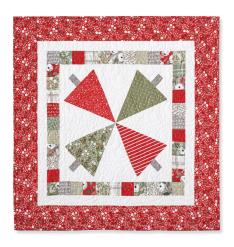

## Tree Time Table Topper

#### SAMPLE PROJECT

Christmas Eve by Lella Boutique for Moda

# **PROJECT SIZE** 311/2" x 311/2"

## BLOCK SIZE 16½" unfinished, 16" finished