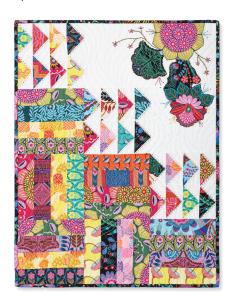

## Floral Fence Rail

## PAT5113

SAMPLE PROJECT
Brave by Anna Maria Horner for Free Spirit Fabrics

PROJECT SIZE 24" x 32"

**BLOCK SIZE** 8½" unfinished, 8" finished

PROJECT TOP
1 package of 10" print squares
½ yard of background fabric

BINDING ½ yard

BACKING 1 yard

OTHER
Missouri Star Sew Light Fusible
Adhesive - 17" x 2 yards
Perle Cotton Embroidery
Thread - Optional

Embroidery Needle - Optional

Floral Fence Rail™ ©2023 All Rights Reserved by Missouri Star Quilt Company, Reproduction in whole or in part in any language without written permission from Missouri Star Quilt Company is prohibited. No one may copy, reprint or distribute this pattern for commercial use without written permission of Missouri Star Quilt Company. Anything you make using our patterns or ideas is your business. Do whatever you want with the stuff you make, it's yours!