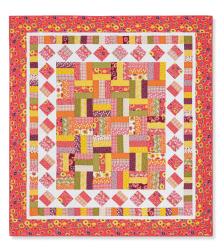

## SAMPLE QUILT

Adel in Summer by Sandy Gervais for Riley Blake

## **QUILT SIZE** 69" x 75"

BLOCK SIZE 6<sup>1</sup>/<sub>2</sub>" unfinished, 6" finished

QUILT TOP 1 roll of 2½" print strips - includes pieced border 1½ yards of background fabric\* - includes middle border