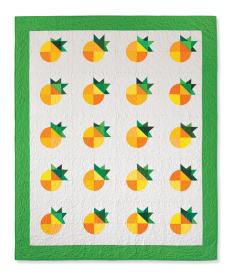

## **Tropical Paradise**

#### SAMPLE QUILT

Kona Cotton Solids - Citrus Burst & Wondrous Woods by Robert Kaufman Fabrics

# **QUILT SIZE** 75" x 91"

## BLOCK SIZE 16½" unfinished, 16" finished

#### QUILT TOP

2 packages of 5" yellow/orange squares

2 packages of 5" green squares 4½ yards of background fabric\*

## BORDER

1½ yards

### **BINDING**

3/4 yard

#### **BACKING**

 $5\frac{1}{2}$  yards - vertical seam(s) or  $2\frac{3}{4}$  of 108" wide

#### **OTHER**

Missouri Star Drunkard's Path Circle Templates Set - Small Clearly Perfect Slotted Trimmer A - optional

\*Note: The usable width of fabric needs to be at least 42".

Tropical Paradise™ ©2023 All Rights Reserved by Missouri Star Quilt Company. Reproduction in whole or in part in any language without written permission from Missouri Star Quilt Company is prohibited. No one may copy, reprint or distribute any of this pattern for commercial use without written permission of Missouri Star Quilt Company. Anything you make using our patterns or ideas is your business. Do whatever you want with the stuff you make, it's yours!