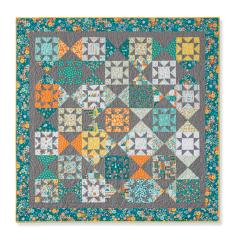

# Hourglass and Stars

PAT4991

#### SAMPLE QUILT

Quilt Town by Missouri Star Quilt Co. & Essex Yarn Dyed Linen - Graphite by Robert Kaufman Fabrics

**QUILT SIZE** 69" x 69"

**BLOCK SIZE** 81/2" unfinished, 8" finished