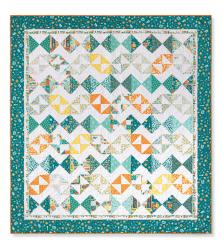

## Hourglass Twist

PAT4990

SAMPLE QUILT Quilt Town by Missouri Star Quilt Co.

**QUILT SIZE** 79" x 87"

BLOCK SIZE 81/2" unfinished, 8" finished