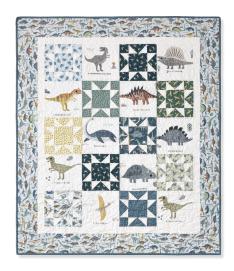

## SAMPLE QUILT

D is for Dinosaur by Paint Love Studio for Dear Stella and Kona Cotton Solids - Snow by Robert Kaufman Fabrics

**QUILT SIZE** 45" × 53"

BLOCK SIZE 8½" unfinished, 8" finished

## QUILT TOP

1 package of 10" print squares
1 coordinating fabric panel\*
3/4 yard of background fabric
- includes inner border\*\*

**OUTER BORDER** 3/4 yard

BINDING 1/2 yard

**BACKING**3 yards - horizontal seam(s)