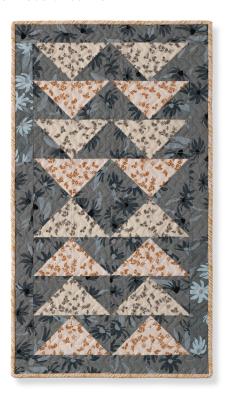

## SAMPLE PROJECT Around the bend by Anna Graham for Robert Kaufman

**PROJECT SIZE** 20" x 36"

BLOCK SIZE 4½" unfinished, 4" finished

PROJECT TOP

1 fat quarter bundle\*
- includes border

BINDING ½ yard

BACKING 3/4 yard

RECOMMENDED

Bloc Loc 4 1/2" Square Up Ruler

\*At least four fat quarters are needed.

Migration™ ©2022 All Rights Reserved by Missouri Star Quilt Company. Reproduction in whole or in part in any language without written permission from Missouri Star Quilt Company is prohibited. No one may copy, reprint or distribute this pattern for commercial use without written permission of Missouri Star Quilt Company. Anything you make using our patterns or ideas is your business. Do whatever you want with the stuff you make, it's yours!