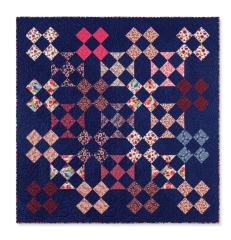

## Dashing Nine-Patch

PAT4557

SAMPLE QUILT
Blissful Blooms by Lila Tueller for Riley Blake Designs

**QUILT SIZE** 78½" x 78½"

BLOCK SIZE 14" unfinished, 13½" finished

QUILT TOP
1 package of 10" print squares
4½ yards of background fabric
- includes setting triangles