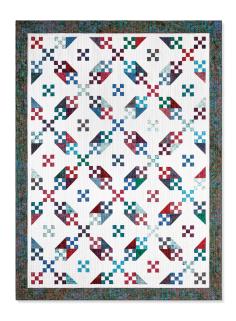

## Double Nine-Patch Chain

## PAT4575

SAMPLE QUILT
Chantilly by Kathy Engle for Island Batiks

**QUILT SIZE** 79½" x 106½"

BLOCK SIZE 14" unfinished, 13½" finished

## QUILT TOP 1 package of 10" print squares 5½ yards of background fabric\* - includes inner border

**OUTER BORDER** 1½ yards

BINDING 3/4 yard

BACKING 6½ yards of 44" wide - vertical seam(s) or 3¼ yards of 108" wide