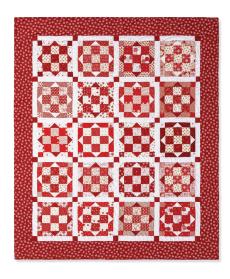

## Sassy Nine-Patch

PAT4546

SAMPLE QUILT

Red Hot by Riley Blake Designers for Riley Blake

**QUILT SIZE** 60½" x 72½"

BLOCK SIZE
11" unfinished, 10½" finished