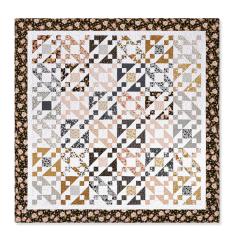

## Woven Jacob's Ladder

PAT4508

SAMPLE QUILT
Midnight in the Garden by Sweetfire Road for Moda Fabrics

**QUILT SIZE** 87" × 87"

BLOCK SIZE 12½" unfinished, 12" finished

**QUILT TOP**1 package 10" print squares
1 package 10" background squares