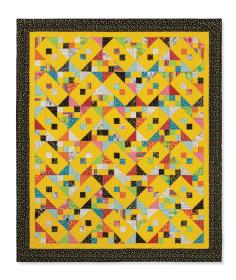

## SAMPLE QUILT

Creativity Glows by Creativity Shell for Moda Fabrics & Bella Solid - Sunflower by Moda Fabrics

**QUILT SIZE** 73" x 85"

BLOCK SIZE 12½" unfinished, 12" finished

## QUILT TOP 1 package of 10" print squares 3¼ yards of accent fabric - includes inner border

outer border 1¼ yards

BINDING 3/4 yard

**BACKING**5¼ yards - vertical seam(s)
or 2¾ yards of 108" wide

Skybox™ ©2022 All Rights Reserved by Missouri Star Quilt Company. Reproduction in whole or in part in any language without written permission from Missouri Star Quilt Company is prohibited. No one may copy, reprint or distribute this pattern for commercial use without written permission of Missouri Star Quilt Company. Anything you make using our patterns or ideas is your business, do whatever you want with the stuff you make, it's yours!